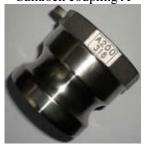

#### >> SS316 Cam & Groove coupling

Camlock coupling A

Camlock coupling DC

Camlock coupling DP

Camlock coupling E

Camlock coupling F

#### Specifications

Standard: Our camlock couplings are made to standard of A-A-59326 (previously called MIL-C-27487) or DIN 2828. **Specification** 

- Sizes available: from 1/2" to 6"
- Types available: A, B, C, D, DC, DP, E, F