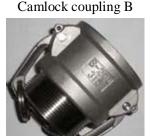

#### >> SS316 Cam & Groove coupling

Camlock coupling A

Camlock coupling DC

Camlock coupling DP

Camlock coupling E

Camlock coupling F

#### Specifications

Standard: Our camlock couplings are made to standard of A-A-59326 (previously called MIL-C-27487) or DIN 2828. **Specification** 

- Sizes available: from 1/2" to 6"
- Types available: A, B, C, D, DC, DP, E, F