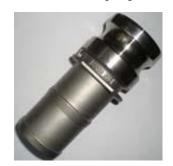

#### >> SS316 Cam & Groove coupling

Camlock coupling A

Camlock coupling DC

Camlock coupling DP

Camlock coupling E

Camlock coupling F

#### **Body material**

- 316 Stainless steel (CF8M casting)
- 304 Stainless steel (CF8 casting)
- · Other material such as SS316L are available on request