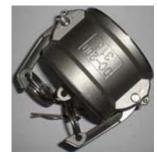

#### >> SS316 Cam & Groove coupling

Camlock coupling A

Camlock coupling DC

Camlock coupling DP

Camlock coupling E

Camlock coupling F

## Cam levers

• We use stainless steel handle.

#### Pins, Rings and Safety clips

• For 316 stainless steel camlock coupling: We use stainless steel Pins, Rings and Safety clips. (Note: Safety clips are only available when required by the client, the client have to pay additional if need safety clips)