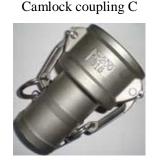

#### >> SS316 Cam & Groove coupling

Camlock coupling A

Camlock coupling DC

Camlock coupling DP

Camlock coupling E

Camlock coupling F

#### Specifications

Standard: Our camlock couplings are made to standard of A-A-59326 (previously called MIL-C-27487) or DIN 2828. **Specification** 

- Sizes available: from 1/2" to 6"
- Types available: A, B, C, D, DC, DP, E, F