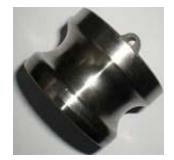

#### >> SS316 Cam & Groove coupling

Camlock coupling A

Camlock coupling DC

Camlock coupling DP

Camlock coupling E

Camlock coupling F

#### **Body material**

- 316 Stainless steel (CF8M casting)
- 304 Stainless steel (CF8 casting)
- · Other material such as SS316L are available on request