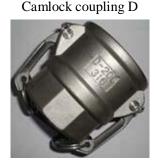

#### >> SS316 Cam & Groove coupling

Camlock coupling A

Camlock coupling DC

Camlock coupling DP

Camlock coupling E

Camlock coupling F

#### Specifications

Standard: Our camlock couplings are made to standard of A-A-59326 (previously called MIL-C-27487) or DIN 2828. **Specification** 

- Sizes available: from 1/2" to 6"
- Types available: A, B, C, D, DC, DP, E, F